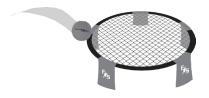

## ASSEMBLY (CONT'D)

- Install & activate the LED lights on the edges of the playing frame:
- 1. Install the orange LED light strips along the edges of the playing frame using the built-in hook-and-loop fasteners.

2. Remove the plastic pull tabs from the battery packs of the light units.

*3. Press the buttons on the battery packs to power the LED lights ON.* 

Once completed with setup, see the game rules on the next page.