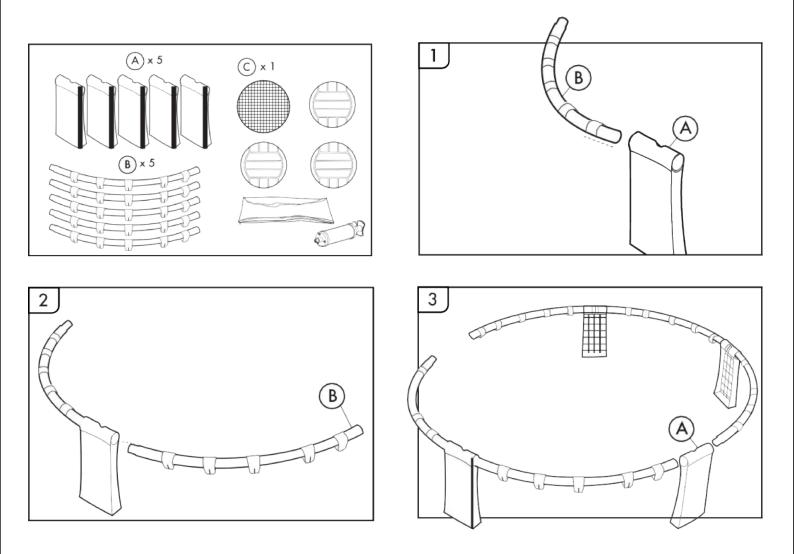

## ASSEMBLY (CONT'D)

- Install & activate the LED lights on the edges of the playing frame:
- 1. Install the orange LED light strips along the edges of the playing frame using the built-in hook-and-loop fasteners.

2. Remove the plastic pull tabs from the battery packs of the light units.

*3. Press the buttons on the battery packs to power the LED lights ON.* 

Once completed with setup, see the game rules on the next page.