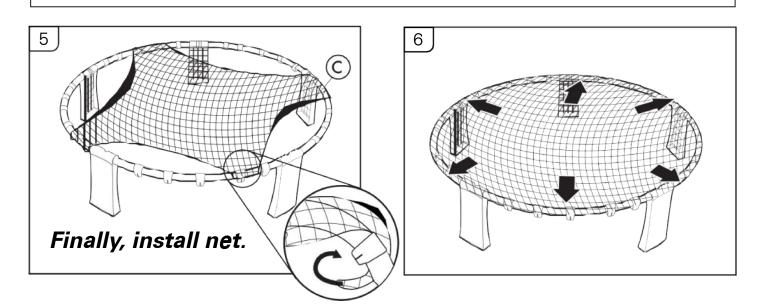

## ASSEMBLY (CONT'D)

- Install & activate the LED lights on the edges of the playing frame:
- 1. Install the orange LED light strips along the edges of the playing frame using the built-in hook-and-loop fasteners.

2. Remove the plastic pull tabs from the battery packs of the light units.

*3. Press the buttons on the battery packs to power the LED lights ON.* 

Once completed with setup, see the game rules on the next page.