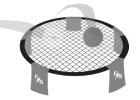

## GAME RULES REGLES DU JEU

SERVE ALIMENTER

GAME STARTS BY TEAM 1 SERVING JEU COMMENCE PAR L'ÉQUIPE 1 PORTION

All players except the receiver must begin the point at least 6 feet from the net. The receiver may stand at any desired distance

AFTER SERVE, PLAYERS CAN MOVE OR HIT IN ANY DIRECTION APRÈS SERVIR, LES JOUEURS PEUVENT SE DÉPLACER OU FRAPPER DANS TOUTES LES DIRECTIONS

> POINTS ARE WON WHEN OPPOSING TEAMS BALL: LES POINTS SONT GAGNÉS QUAND BOULE DE L'ÉQUIPE D'OPPOSITION:

HITS THE RIM FRAPPE LA RIM BOUNCES MORE THAN ONCE ON THE NET BOUNCES PLUS QU'UNE FOIS SUR LE NET HITS THE GROUND FRAPPE SOL