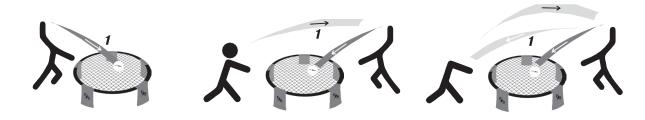

Tous les joueurs sauf le récepteur doivent commencer le point à au moins 6 pieds du filet. Le récepteur peut se tenir à une distance quelconque souhaitée

RETURNS RETOURNER

PLAYERS HAVE UP TO 3 ALTERNATING HITS TO RETURN THE BALL TO THE NET LES JOUEURS ONT JUSQU'A 3 HITS ALTERNATIF POUR RETOURNER LE BALLON AU NET

AFTER SERVE, PLAYERS CAN MOVE OR HIT IN ANY DIRECTION APRÈS SERVIR, LES JOUEURS PEUVENT SE DÉPLACER OU FRAPPER DANS TOUTES LES DIRECTIONS

> POINTS ARE WON WHEN OPPOSING TEAMS BALL: LES POINTS SONT GAGNÉS QUAND BOULE DE L'ÉQUIPE D'OPPOSITION: