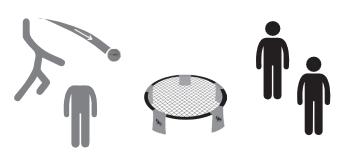

## GAME RULES REGLES DU JEU

SERVE ALIMENTER

GAME STARTS BY TEAM 1 SERVING JEU COMMENCE PAR L'ÉQUIPE 1 PORTION

All players except the receiver must begin the point at least 6 feet from the net. The receiver may stand at any desired distance

Tous les joueurs sauf le récepteur doivent commencer le point à au moins 6 pieds du filet. Le récepteur peut se tenir à une distance quelconque souhaitée

RETURNS RETOURNER

PLAYERS HAVE UP TO 3 ALTERNATING HITS TO RETURN THE BALL TO THE NET LES JOUEURS ONT JUSQU'A 3 HITS ALTERNATIF POUR RETOURNER LE BALLON AU NET