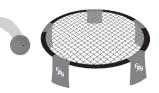

## ASSEMBLY (CONT'D)

- Install & activate the LED lights on the edges of the playing frame:
- 1. Install the orange LED light strips along the edges of the playing frame using the built-in hook-and-loop fasteners.

2. Remove the plastic pull tabs from the battery packs of the light units.

*3. Press the buttons on the battery packs to power the LED lights ON.* 

Once completed with setup, see the game rules on the next page.